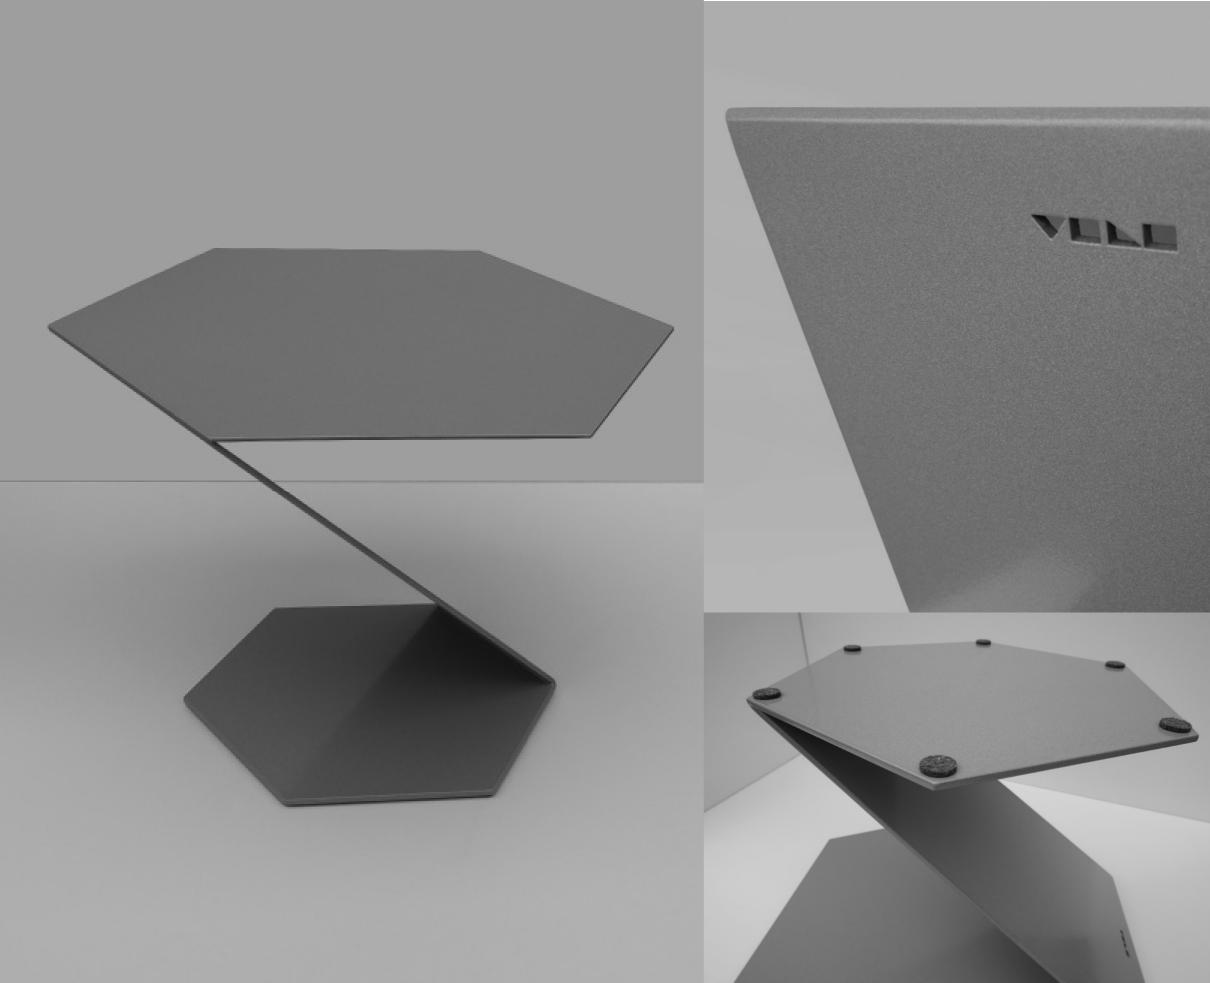

METAL ORIGAMI

Here's a glimpse of Felix, the latest addition to the Volo metal origami collection.

Paul Wilding is unafraid of taking design risks building a table that comes close to forsaking function in favour of form, pushing past the edges of cantilevered engineering extremes and defying the laws of gravity.

We were told that it will never work. It has.

So, cool has become controversial - making Felix the ultimate in desirability and exclusivity.

## **GENERAL**

Name: Felix

Product: Occasional table/ objet d'art

Material: Mild steel

Finish: Powder coated

Indoor/ outdoor: Indoor only

Assembly required: No

RRP: \$1,575 (gst incl.) + freight

## **DIMENSIONS**

Height: 360 mm

Diameter: 600 mm

Weight: 14 kgs

360 mm